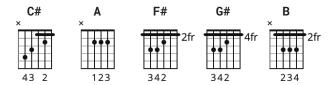

# Sappy Chords by Nirvana

Difficulty: intermediate Tuning: E A D G B E



## **CHORDS**



## **STRUMMING**

VERSE 128 bpm

1 & 2 & 3 & 4 & 5 & 6 & 7 & 8 &

CHORUS 128 bpm

1 & 2 & 3 & 4 & 5 & 6 & 7 & 8 &

Sappy - Nirvana

Album - With the Lights Out (Disc 3)

Tabbed by: Wilber

email: timi\_hendrix1@hotmail.com

Tuning: standard

[Verse]

C# A F# G# A B

And if you save yourself You will make him happy

C# A F# G# A B

He'll keep you in a jar And you'll think you're happy

C# A F# G# A B

He'll give you breathing holes Then you'll think you're happy

C# A F# G# A B

He'll cover you with grass And you'll think you're happy

[Chorus]

C# A F#

low You're in a laundry room,

F#

You're in a laundry room

\ F# A G#

The clues that came to you, oh

### [Verse]

C# A F# G# A B

And if you cut yourself You will think you're happy

C# A F# G# A B

He'll keep you in a jar Then you'll